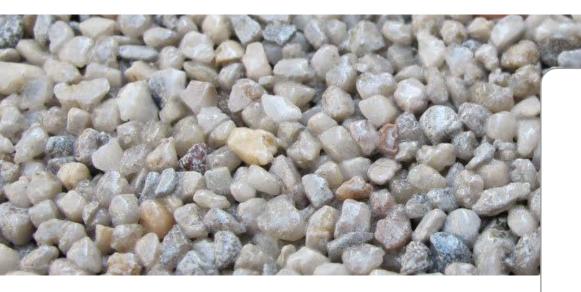

## Clearmac® Quartz

## Quartz carpet flooring system

The open surface of the quartz means it contains millions of tiny air pockets, creating a warm and soft surface that is cosy and welcoming to bare feet. Clearmac® Quartz provides the warmth and comfort of a traditional carpet but is far easier to keep clean and lasts for many years.

## **Colours**

Clearmac® Quartz is available in four different granule sizes and over 1000 colours. These colours can be mixed and combined to create endless design possibilities. This flexibility makes it easy to incorporate bespoke designs, logos and text in your flooring. A small selection of the colours available is shown to the right.